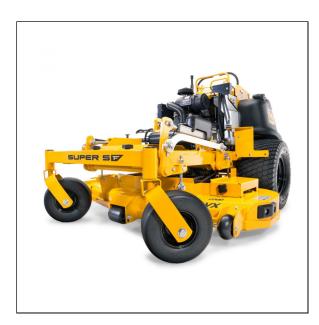

## Hustler Super SF 72" Kawasaki EFI Stand On Mower - 943514

?The Hustler Turf Super SF is the newest and biggest addition to our popular stand-on family of mowers. This monster mower is for the busy commercial contractor who needs to mow large properties with speed and precision. The Super SF comes equipped with dual fuel tanks, our newest fabricated VX deck, and at 26 inches, we've got the biggest tires in the stand-on game. With a heavy-duty hydraulic system including 21cc pumps and Parker wheel motors, the Super SF can reach speeds up to 15 mph