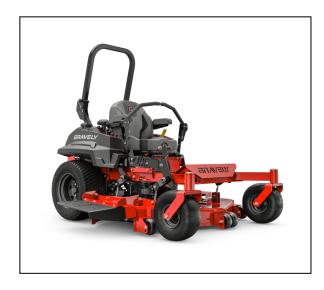

## Gravely Pro-Turn® Mach One 60" Kawasaki® Zero-Turn Mower 992515

Read More

SKU:992515

Price:\$15499

**Categories:**Gravely

# Gravely Pro-Turn® Mach One 60" Kawasaki® Zero-Turn Mower

Overgrown properties, stalky grasses, and wet conditions are no match for the MACH ONE. The tunnel deck directs clippings away from the blades, keeping them from getting bogged down.