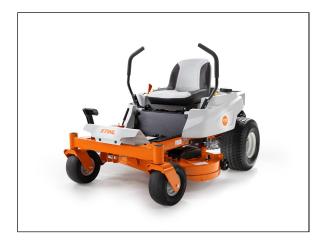

## STIHL RZ 142 Zero Turn Mower

The STIHL RZ 142 zero-turn mower gives homeowners the power and performance they need in pursuit of the perfect cut. ReadyStart® technology eliminates the need for a choke pull, making it easy to start the mower. From the powerful 23 hp V-Twin Briggs & Stratton® engine to the durable commercial-grade 42" mowing deck, the STIHL RZ 142 is built to endure. The Hydro-Gear® ZT-2200 transaxles allow for 7 mph forward ground speeds and 4 mph in reverse, enabling users to enjoy a smooth, efficient cutting experience.