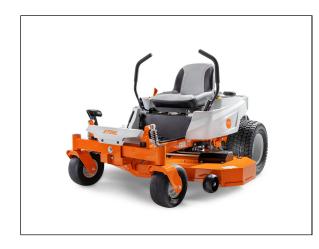

## STIHL RZ 152 Zero Turn Mower

Pursue the perfect cut with the STIHL RZ 152 zero-turn mower. With a commercial-grade 52" mowing deck, homeowners can cut a wider area in a single pass, and the 25 hp V-Twin Briggs & Stratton® engine gives users the power they need to get the job done. Enjoy the versatility to take on a range of terrain thanks to four-wheel suspension with adjustable rear shock absorbers. ReadyStart® technology allows for smooth starting with no choke pulling, while the Hydro-Gear® ZT-2800 transaxles enable 8 mph forward ground speed for smooth and efficient cutting.