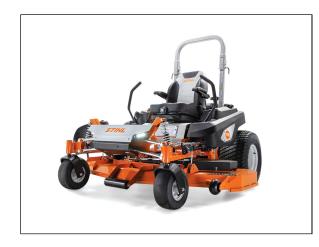

## STIHL RZ 960I Zero Turn Mower

The STIHL RZ 900 Series represents our top-of-the-line professional zero-turn mowers.

Efficient operation, smooth cuts, durable components, and a comfortable ride...all in one ultimate zero-turn mower. Meet the STIHL RZ 900 Series. With a generous 60" or 72" mowing deck and three distinct engine options, pros can choose the mower that's right for even the most demanding landscaping jobs. Featuring an advanced four-wheel suspension system with mowing deck height compensation, an independent front suspension, rear suspension with shock absorbers, and a premium suspension seat, the STIHL RZ 900 Series of zero-turn mowers is all about keeping pros comfortable day in and day out. The powerful Hydro-Gear® ZT-5400 transaxles provide an efficient top forward ground speed of 12 mph and a top reverse speed of 5 mph. The heavy-duty greaseable 10" cast iron deck spindles are the strongest on the market, offering long life and serviceability. The STIHL RZ 900 Series gets the job done.