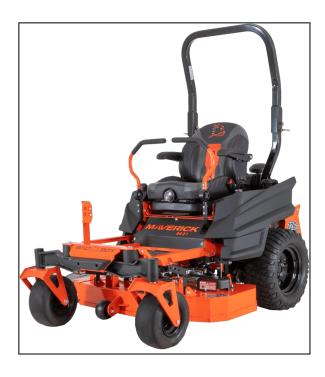

## Bad Boy Maverick HD 42" Kawasaki FX691 Zero-Turn Mower BMH42FX691

Read More

SKU:BMH42FX691

**Price:**\$8939

Categories:Bad Boy

**Product Description** 

## Bad Boy Maverick HD 42" Kawasaki FX691 Zero-Turn Mower BMH42FX691

## PRO PERFORMANCE THAT GOES ANYWHERE

The All-New Maverick HD's dual high-performance Hydro-Gear 3400 Integrated Drive System provides for reliable, self-contained power and performance. Our patented independent, suspended cast front I-Beam rails support 3/8? Steel Front Forks that leads the industry in strength and durability. Available in five engine options and four deck sizes that can squeeze you into almost anywhere.

## STANDARD FEATURES

- Dual Hydro-Gear® 3400 Series Integrated Drive Systems
- Patented EZ-Ride® System
- Patented Independent Front Suspension
- I-Beam Front Rails
- Heavy-Gauge, All-Steel, All-Welded Frame
- Industry-Leading 3/8? Steel Front Forks
- 7-Gauge All Steel, Formed and Welded Deck with Reinforced Edges

- PEER, Maintenance-Free SpindlesDeck Lift Pedal with Deck Dial Adjustment
- Seat Lifts for Easy Maintenance and Cleaning
- Adjustable Steering Arms
- Electric PTO
- Premium Adjustable Suspension Seat