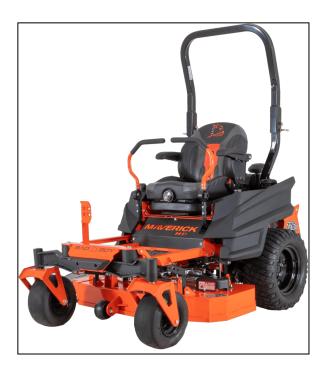

## Bad Boy Maverick HD 48" Kawasaki FX691 Zero-Turn Mower BMH48FX691

Read More

SKU:BMH48FX691

**Price:**\$9049

Categories:Bad Boy

**Product Description** 

## PRO PERFORMANCE THAT GOES ANYWHERE

The All-New Maverick HD's dual high-performance Hydro-Gear 3400 Integrated Drive System provides for reliable, self-contained power and performance. Our patented independent, suspended cast front I-Beam rails support 3/8? Steel Front Forks that leads the industry in strength and durability. Available in five engine options and four deck sizes that can squeeze you into almost anywhere.

## STANDARD FEATURES

- Dual Hydro-Gear® 3400 Series Integrated Drive Systems
- Patented EZ-Ride® System
- Patented Independent Front Suspension
- I-Beam Front Rails
- Heavy-Gauge, All-Steel, All-Welded Frame
- Industry-Leading 3/8? Steel Front Forks
- 7-Gauge All Steel, Formed and Welded Deck with Reinforced Edges

- PEER, Maintenance-Free SpindlesDeck Lift Pedal with Deck Dial Adjustment
- Seat Lifts for Easy Maintenance and Cleaning
- Adjustable Steering Arms
- Electric PTO
- Premium Adjustable Suspension Seat