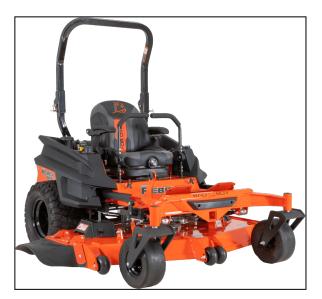

## Bad Boy Outlaw Rebel 61'' Kawasaki FX1000 Zero-Turn Mower BRB6135KA

BRED WITH POWER AND STRENGTH FOR PURE CUTTING PERFORMANCE

Dual High-Performance Hydro-Gear 4400 Integrated Drive System for reliable, self-contained power and performance. Front I-Beam rail with steel 1/2? front forks lead the industry in strength and durability. Available in five engine options and three deck sizes to fit most applications.

## STANDARD FEATURES

- Dual Hydro-Gear 4400 Series High-Performance Integrated Drive Systems
- Heavy-Gauge, All-Steel, All-Welded Frame
- Front I-Beam rail with 1/2? Steel Front Forks
- Sloped 1/4? Deck with Reinforced 3/8? Sides
- PEER, Maintenance-Free Spindles
- Exclusive Reaper® Rear Tires
- Run Flat Front Tires
- Patented Dual Deck Support Isolators
- Electric PTO
- Adjustable Suspension or Comfort Seat
- Adjustable Foot Rest
- Deck Lift Pedal with Deck Dial Adjustment