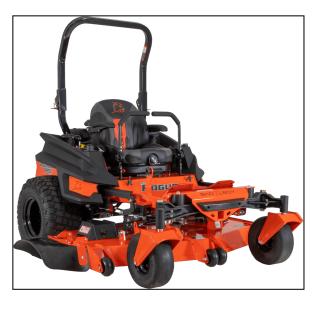

# Bad Boy Outlaw Rogue 72" Kawasaki FX1000 EFI Zero-Turn Mower BRG72385KA

#### BUILT TO HANDLE THE TOUGHEST CONDITIONS

Heavy-gauge, all-steel, all-welded and fabricated 1.5? x 3? frame rail provides the backbone for years of durable service. Patented Dual Deck Support Isolators, with deck wear pad, helps minimize damage from side impacts. The sloped 1/4? deck with reinforced 3/8? sides features Deck Idler Arm and Spring with bearings for consistent tension and cutting speed. The PEER maintenance-free, internally lubricated spindles are made from strong ductile iron.

### STANDARD FEATURES

- Dual 16cc Hydro-Gear Pumps
- Dual 18ci Parker Wheel Motors
- Patented 3-Link Rear Trailing Arm Suspension
- Patented Independent Front Suspension
- Commercial-Grade Cast I-Beam Rails
- Heavy-Gauge, All-Steel, All-Welded Frame
- Patented Dual Deck Support Isolators
- Sloped 1/4? Deck with Reinforced 3/8? Sides
- PEER, Maintenance-Free Spindles
- Exclusive Reaper® Rear Tires
- Run Flat Front Tires
- Adjustable Foot Rest

- Deck Lift Pedal with Deck Dial Adjustment
  Premium Adjustable Suspension Seat
  Striping Kit Included