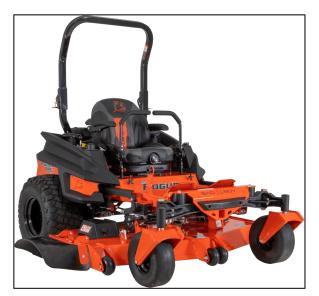

## Bad Boy Outlaw Rogue 61'' Kawasaki FX1000 EFI Zero-Turn Mower BRG61385KA

Read More

SKU:BRG61385KA

**Price:**\$13519

Categories: Bad Boy

## Bad Boy Outlaw Rogue 61'' Kawasaki FX1000 EFI Zero-Turn Mower BRG61385KA

BUILT TO HANDLE THE TOUGHEST CONDITIONS

Heavy-gauge, all-steel, all-welded and fabricated 1.5? x 3? frame rail provides the backbone for years of durable service. Patented Dual Deck Support Isolators, with deck wear pad, helps minimize damage from side impacts. The sloped 1/4? deck with reinforced 3/8? sides features Deck Idler Arm and Spring with bearings for consistent tension and cutting speed. The PEER maintenance-free, internally lubricated spindles are made from strong ductile iron.