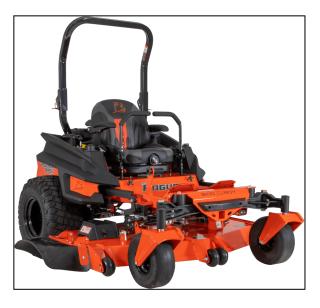

## Bad Boy Outlaw Rogue 54" Kawasaki FX850 Zero-Turn Mower BRG54FX850

Read More

SKU:BRG54FX850

**Price:**\$12187

Categories:Bad Boy

**Product Description** 

## BUILT TO HANDLE THE TOUGHEST CONDITIONS

Heavy-gauge, all-steel, all-welded and fabricated 1.5? x 3? frame rail provides the backbone for years of durable service. Patented Dual Deck Support Isolators, with deck wear pad, helps minimize damage from side impacts. The sloped 1/4? deck with reinforced 3/8? sides features Deck Idler Arm and Spring with bearings for consistent tension and cutting speed. The PEER maintenance-free, internally lubricated spindles are made from strong ductile iron.

## STANDARD FEATURES

- Dual 16cc Hydro-Gear Pumps
- Dual 18ci Parker Wheel Motors
- Patented 3-Link Rear Trailing Arm Suspension
- Patented Independent Front Suspension
- Commercial-Grade Cast I-Beam Rails
- Heavy-Gauge, All-Steel, All-Welded Frame
- Patented Dual Deck Support Isolators
- Sloped 1/4? Deck with Reinforced 3/8? Sides
- PEER, Maintenance-Free Spindles
- Exclusive Reaper® Rear Tires
- Run Flat Front Tires