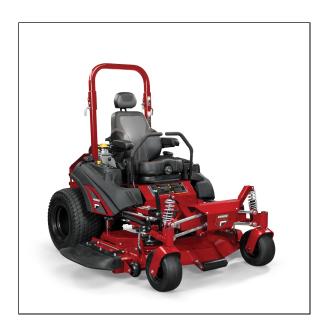

## Ferris ISX<sup>TM</sup> 3300 61" Zero Turn Mower

Read More

**SKU:**5902065

**Price:**\$17999

Categories: Ferris

**Product Description** 

## Ferris ISX<sup>TM</sup> 3300 61" Zero Turn Mower

## THE LEADER IN SUSPENSION TECHNOLOGY FOR TURF

Featuring next-generation suspension technology – ForeFront<sup>TM</sup> Suspension, a 2-belt iCD<sup>TM</sup> cutting system, heavy-duty dual commercial Hydro-Gear® ZT-5400 drive system, and travel speeds up to 12 mph. Plus, select models feature EFI-ETC technology for fuel savings, easy starting, and smooth, consistent productivity.