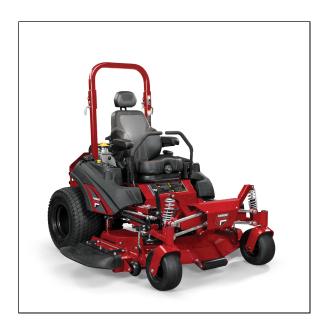

## Ferris ISX<sup>TM</sup> 3300 61" Zero Turn Mower

Read More

**SKU:**5902067

**Price:**\$16999

Categories: Ferris

**Product Description** 

## Ferris ISX<sup>TM</sup> 3300 61" Zero Turn Mower

## THE LEADER IN SUSPENSION TECHNOLOGY FOR TURF

Featuring next-generation suspension technology – ForeFront<sup>TM</sup> Suspension, a 2-belt iCD<sup>TM</sup> cutting system, heavy-duty dual commercial Hydro-Gear® ZT-5400 drive system, and travel speeds up to 12 mph. Plus, select models feature EFI-ETC technology for fuel savings, easy starting, and smooth, consistent productivity.