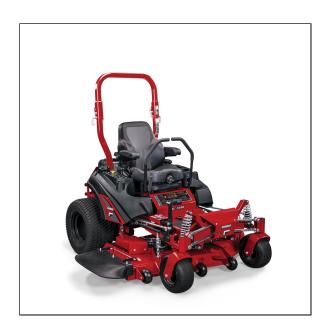

## Ferris ISX<sup>TM</sup> 2200 52" Zero Turn Mowers

Read More

**SKU:**5902088

**Price:**\$13399

**Categories:**Ferris

**Product Description** 

## Ferris ISX<sup>TM</sup> 2200 52" Zero Turn Mowers

## THE LEADER IN SUSPENSION TECHNOLOGY FOR TURF

Take productivity and comfort up a notch. The ISX $^{TM}$  2200 boasts our most advanced suspension technology – ForeFront $^{TM}$  Suspension, ensuring operator comfort. A 2-belt iCD $^{TM}$  cutting system delivers unrivaled cut quality and the heavy-duty Hydro-Gear® ZT-4400 $^{TM}$  Transaxle drive system provides power and durability to get the job done.