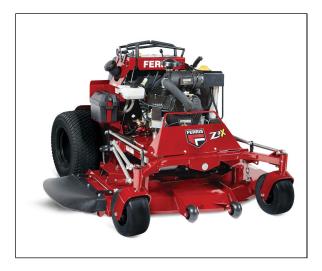

## Ferris SRS<sup>TM</sup> Z3X 52'' Soft Ride Stand-On Mower

SUPERIOR TRACTION WITH STAND-OUT PERFORMANCE

Built to deliver superior traction and performance, the SRS<sup>TM</sup> Z3X raises the bar for stand-on productivity. With 52", 61" and 72" deck options, the Z3X increases productivity without sacrificing the trusted Ferris cut quality. A pivoting front axle allows the Z3X to grip on steep inclines, meaning you can mow safer and more efficiently on even the most difficult yards.