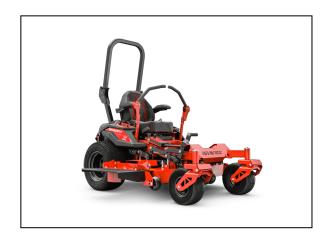

## Gravely Pro-Turn Z 48" Zero Turn Mower 991281

Read More

SKU:991281

Price:\$8849

Categories: Gravely

## Gravely Pro-Turn Z 48" Zero Turn Mower 991281

## PROOF THAT SUPERIOR CUT AND SUPERIOR COMFORT CAN COEXIST.

Performance and comfort don't need to be mutually exclusive. The Pro-Turn Z has wrapped them both in a new, bolder look that's packed full of commercial-grade features. But the biggest surprise is it still maintains its attractive baseline price. All-day comfort, an unparalleled cut, and Gravely's signature durability make the Pro-Turn Z a no-nonsense workhorse worthy of bearing the Gravely name.