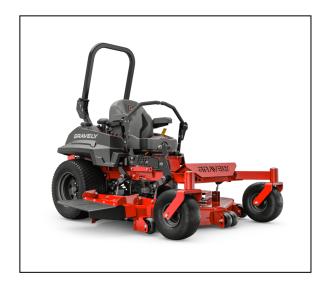

## Gravely Pro-Turn® Mach One 60" Kawasaki® Zero-Turn Mower 992519

Read More

SKU:992519

**Price:**\$16199

Categories: Gravely

# Gravely Pro-Turn® Mach One 60" Kawasaki® Zero-Turn Mower

Overgrown properties, stalky grasses, and wet conditions are no match for the MACH ONE. The tunnel deck directs clippings away from the blades, keeping them from getting bogged down.