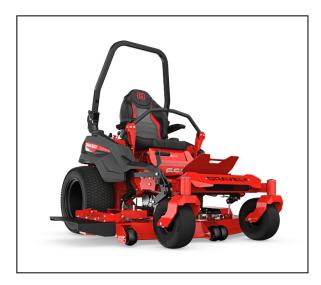

# Gravely Pro-Turn 652 Zero Turn Mower 992505

SURPASSING EXPECTATIONS WAS A GIVEN. OUR GOAL WAS TO REDEFINE THEM.

Introducing the new Pro-Turn 600, the latest and greatest addition to our new generation of zero turn lawnmowers. We've pulled out all the stops to build a commercial machine focused on operator comfort without sacrificing its superior performance, and we wrapped it all up in a sleek new design. You'll cut more acreage faster yet feel less fatigued when you trailer-up for the night. Once you hop on board this new standard for commercial mowers, you'll never look back.

#### **X-Factor® III Deck**

A new deck has been completely redesigned for better grass dispersion. Its new look is constructed from sevengauge steel to deliver years of solid performance.

## Large Diameter Tires

Both the front and rear provide a smoother ride and more traction in varying conditions.