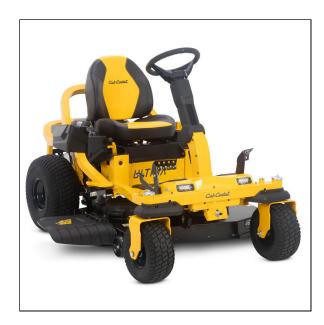

## Cub Cadet ZTS1 46 Zero-Turn Mower

- Synchro-Steer<sup>TM</sup> technology offers 4-wheel control and provides unrivaled stability for straight-line mowing on hillsides and slopes up to 20-degrees
- A 22 HP/725cc Kohler 7000 series V-twin OHV engine delivers high-performance power and exceptionally smooth, quiet operation
- Dual hydrostatic transmissions allow for quick and effortless 7 MPH forward (3.5 MPH reverse) ground speeds that quickly leaves your lawn with a professional-quality finish
- 46-in. AeroForce fabricated deck that delivers a signature cut with fewer clumps and stragglers, finer clippings and increased evenness.