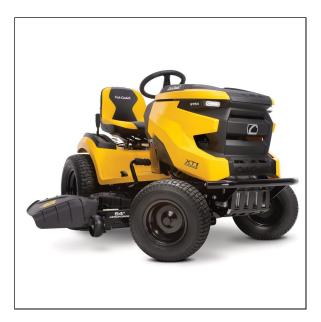

## Cub Cadet XT1 ST54 Riding Lawn Mower

Read More

SKU:XT1 ST54

Price:\$3299

Categories: Cub Cadet

## Cub Cadet XT1 ST54 Riding Lawn Mower

- The Cub Cadet XT1 ST54 FAB is powered by a 24 hp KOHLER 7000 Series twin cylinder engine.
- 54-inch fabricated, 11-gauge, triple-blade deck with AeroForce(TM) deck design that optimizes airflow and maximizes suction to reduce clumping during discharge and improves bagging performance while delivering the pristine Cub Cadet Signature Cut<sup>TM</sup>.
- Optimized steering system for responsive handling gives a 16-inch turn radius a zero-turn feel.
- Ideal for mowing up 2-4 acres of mostly flat terrain and a few obstacles.