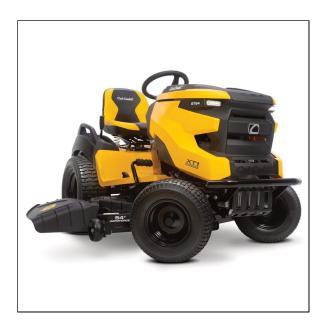

## **Cub Cadet XT1 GT54 FAB Riding Lawn Mower**

- The Cub Cadet XT1 GT54 FAB is powered by a 25 hp KOHLER 7000 Series twin-cylinder engine.
- 54-inch fabricated, 11-gauge, triple-blade deck with AeroForce(TM) deck design that optimizes airflow and maximizes suction to reduce clumping during discharge and improves bagging performance while delivering the pristine Cub Cadet Signature Cut<sup>TM</sup>.
- An optimized steering system for responsive handling gives a 16-inch turn radius a zero-turn feel.