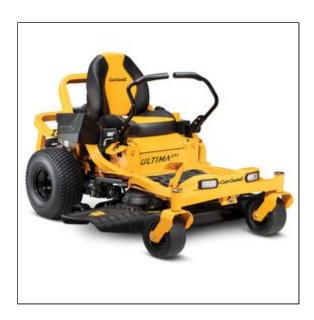

## Cub Cadet ZT1 42 Kohler Zero-Turn Mower

- A 22 HP/725cc Kohler 7000 twin-cylinder OHV engine delivers high-performance power to tackle your yard
- Dual hydrostatic transmissions allow for quick and effortless 7 MPH forward (3.5 MPH reverse) ground speeds that leave your lawn with a professional-quality finish
- A continuous square 2 in. x 2 in. tubular steel frame with a fully e-coat lower frame and triple guard corrosion defense system, a multi-step process that electronically applies automotive-grade corrosion resistance with meticulous care to protect against wear and tear
- 42-in. steel cutting deck with smooth arc dual-blades, cut overlap and deep dome deck design provides flawless results, mows a wide area of grass to help reduce cutting time, is rust-resistant, and provides your lawn with a clean-cut look.