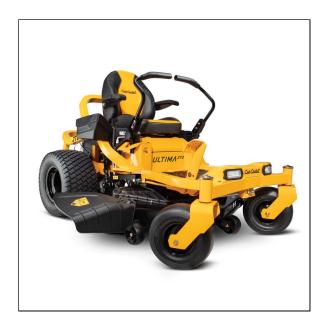

## **Cub Cadet ZT2 50 Zero-Turn Mower**

- A premium 23 HP/726cc Kawasaki FR691V twin-cylinder OHV engine, commercial-grade power that meets your yard's toughest demands
- Dual hydrostatic transmissions allow for quick and effortless 7.5 MPH forward (3.5 MPH reverse) ground speeds that leaves your lawn with a professional-quality finish
- 50-in. AeroForce fabricated deck with heavy-duty reinforced leading edges and cutting system that delivers a signature cut with fewer clumps and stragglers, finer clippings and increased evenness