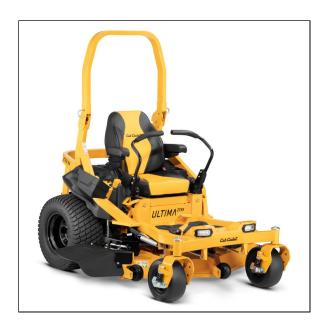

## **Cub Cadet ZTX5 48 Zero-Turn Mower**

- A high-strength 1.5 in. x 3 in. tubular steel frame provides optimal strength and rigidity while allowing accessibility for easy routine maintenance
- Equipped with a powerful 23 HP Kohler® Confidant V-Twin OHV engine for reliable starting and exceptionally smooth, quiet operation.
- Commercial-grade dual Hydro-Gear® ZT-3200 hydrostatic rear-wheel transmissions for quick and effortless up to 8.5 MPH forward and 3.5 MPH reverse zero-turn controlled ground speeds.