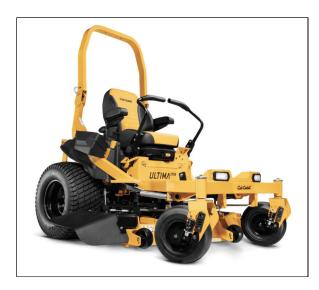

## **Cub Cadet ZTX6 54 Zero-Turn Mower**

Read More

**SKU:**47RIAHA7010

**Price:**\$8999

Categories: Cub Cadet

## **Cub Cadet ZTX6 54 Zero-Turn Mower**

- Thoughtfully designed 1.5 in. x 3 in. tubular steel frame provides optimal strength and rigidity while allowing accessibility for easy routine maintenance
- Commercial-grade 25.5 HP Kawasaki(R) FX801 V-Twin OHV engine for reliable starting and exceptionally smooth, quiet operation.
- Commercial-grade dual Hydro-Gear® ZT-3400 hydrostatic rear-wheel transmissions for quick and effortless up to 9 MPH forward and 3.5 MPH reverse zero-turn controlled ground speeds.