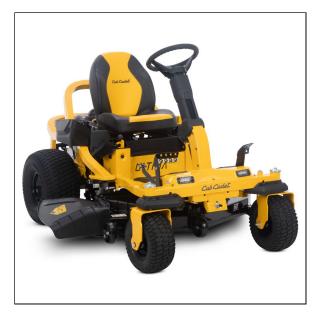

## Cub Cadet ZTS1 42 Zero-Turn Mower

Read More

SKU:17ARGBYEA10

**Price:**\$4699

Categories: Cub Cadet

## Cub Cadet ZTS1 42 Zero-Turn Mower

- Synchro-Steer<sup>TM</sup> technology offers 4-wheel control and provides unrivaled stability for straight-line mowing on hillsides and slopes up to 20-degrees
- A 22 HP/725cc Kohler 7000 series V-twin OHV engine delivers high-performance power and exceptionally smooth, quiet operation
- Dual hydrostatic transmissions allow for quick and effortless 7 MPH forward (3.5 MPH reverse) ground speeds that quickly leaves your lawn with a professional-quality finish