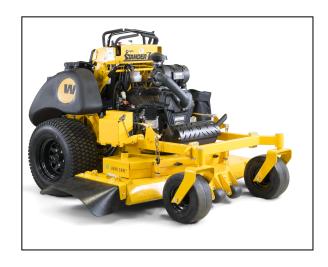

## Wright Stander ZK 52" Floating Deck Stand On Mower 40 HP

Read More

SKU:WSZK52S61G82B

**Price:**\$13799

Categories: Wright

## Wright Stander ZK 52" Floating Deck Stand On Mower 40HP

## **ULTIMATE & POWERFUL.**

When we developed the Stander<sup>®</sup> ZK, nothing was held back! The result is the most productive and versatile large-frame mower ever built. Big-bore EFI engines provide power without compromising efficiency. High-flow hydraulics propel high traction 23" or 24" tires for excellent hill holding, and dual-sided fuel tanks provide all-day run time. Take on your next season with a ZK. It's the ultimate stand-on mower. Period.