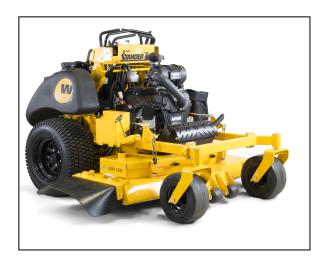

## Wright Stander ZK 61" Floating Deck Stand On Mower - 40HP

Read More

SKU:WSZK61S61G82B

**Price:**\$14099

Categories: Wright

## Wright Stander ZK 61" Floating Deck Stand On Mower- 40HP

## **ULTIMATE & POWERFUL.**

When we developed the Stander<sup>®</sup> ZK, nothing was held back! The result is the most productive and versatile large-frame mower ever built. Big-bore EFI engines provide power without compromising efficiency. High-flow hydraulics propel high traction 23" or 24" tires for excellent hill holding, and dual-sided fuel tanks provide all-day run time. Take on your next season with a ZK. It's the ultimate stand-on mower. Period.