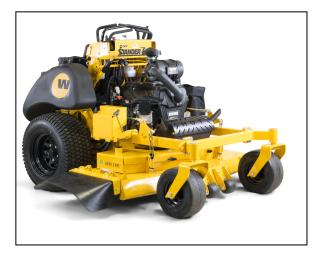

## Wright Stander ZK 72'' Floating Deck Stand On Mower - 40HP

Read More

SKU:WSZK72S61G82B

**Price:**\$14599

Categories:<u>Wright</u>

**Product Description** 

## Wright Stander ZK 72" Floating Deck Stand On Mower- 40HP

## **ULTIMATE & POWERFUL.**

When we developed the Stander<sup>®</sup> ZK, nothing was held back! The result is the most productive and versatile large-frame mower ever built. Big-bore EFI engines provide power without compromising efficiency. High-flow hydraulics propel high traction 23" or 24" tires for excellent hill holding, and dual-sided fuel tanks provide all-day run time. Take on your next season with a ZK. It's the ultimate stand-on mower. Period.