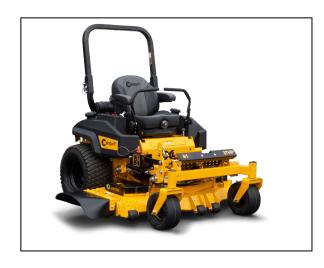

## Wright ZXL 52" Kawasaki FX850 Zero Turn Mower

## **DURABLE. COMFORTABLE. PRODUCTIVE.**

The all-new ZXL zero-turn rider fills the gap between our current ZTO and ZXT models and is a welcomed addition to our ZX series of commercial riding mowers. Built on the same frame as the ZXT, the ZXL shares the extreme durability and construction of the ZXT but in a lighter, more compact, and more affordable package. The ZXL is equipped with powerful EFI engine offerings, large 24" rear tires, a premium bolstered suspension seat, and Aero-core deck, along with 15.5 gallons of fuel capacity. The ZXL is available in 52 and 61-inch deck sizes and is compatible with the WrightVac power bagging system, making it a versatile and valued asset in your fleet.