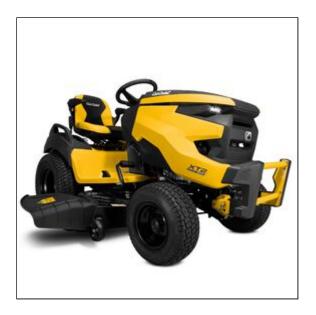

## Cub Cadet XT2 GX54D Riding Lawn Mower

Read More

**SKU:**14A7A6TMA10

**Price:**\$4699

Categories:Cub Cadet

## Cub Cadet XT2 GX54D Riding Lawn Mower

- A strong 25 HP Kohler® engine delivers reliable power to tackle your yard
- 54-in. heavy-duty fabricated AeroForce<sup>™</sup> deck with FastAttach cutting system that has been tested and proven to deliver a best-in-class cut, meaning fewer clumps and stragglers, finer clippings, and increased evenness
- Rear diff-lock ensures your wheels will spin at the same speed, making it easier to navigate difficult terrain