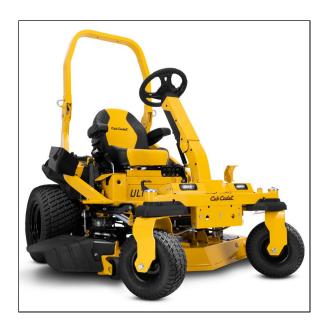

## **Cub Cadet ZTXS4 48" Zero-Turn Mower**

Read More

SKU:47TSCAB6A10

**Price:**\$7599

Categories: Cub Cadet

## Cub Cadet ZTXS4 48" Zero-Turn Mower

- $\bullet$  Synchro-Steer  $^{TM}$  technology offers 4-wheel control helps and provides stability for straight-line mowing on hillsides and slopes up to  $20^\circ$
- A 24 HP Kohler KT-Pro 7000 Series V-twin OHV engine delivers high-performance power and exceptionally smooth, quiet operation
- Commercial grade dual hydrostatic rear-wheel transmissions for quick and easy mowing up to 8 MPH forward (3.5 MPH reverse) zero-turn controlled ground speeds, that quickly leaves your lawn with a professional-quality finish