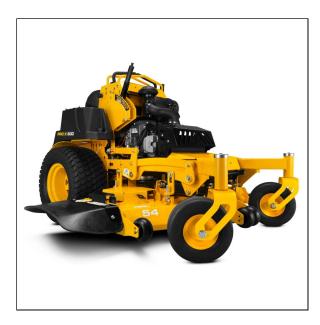

## Cub Cadet PRO X 654 EFI Commercial Stand-On Mower

Read More

SKU:53RL8CSA050

Price:\$11599

Categories:Cub Cadet

**Product Description** 

## **Cub Cadet PRO X 654 EFI Commercial Stand-On Mower**

- A fully fabricated 54-inch 10-gauge steel commercial deck shell with top bottom and side reinforcements plus standard 24" tires give you more ground clearance to easily hop on curbs.
- A large, fully adjustable suspension platform allows you to adjust tension and glide comfortably through tough terrains.
- High-performance commercial Hydro-Gear® PK 12cc pumps & Parker® TL 240cc wheel motors deliver quick response to the drive wheels and smooth control for cutting speeds up to 10 mph.