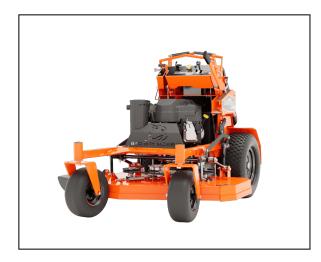

## Bad Boy Revolt SD 42" Stand-On Mower BRV42FS600

Read More

SKU:BRV42FS600

Price:\$6109

Categories: Bad Boy

**Product Description** 

## Bad Boy Revolt SD 42'' Stand-On Mower BRV42FS600

We've modified the Revolt to make the perfect stand-on mower for any homeowner. It's a better value for smaller properties with same premium quality you've come to expect from Bad Boy.

The Revolt SD is available in 34? and 42? deck sizes that fit through a gate with no problems. It's perfect for tight fits and a cleaner cut, and the smaller sizes make it even easier to store at your home.