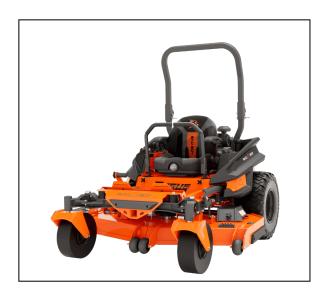

## Bad Boy Rogue 61" Kohler Zero-Turn Mower BRG61ECV980

Our patented EZ-Ride 3-link trailing suspension is the first and only of its kind to provide a smoother ride, improve tire contact consistency and increase traction for a legendary mowing experience.

Every Rogue comes fully equipped with our adjustable suspension seat, built-in striping kit, run-flat tires, speed tracking, and adjustable handles, for commercial and residential mowers alike.

The 2024 Rogue will give you an unbeatable cut with the precision sloped deck. Our signature 3 gauge 1/4" fabricated deck with 1/2" leading edge and 3/8" side reinforcements make it the heaviest-built deck of any commercial mower in the industry.