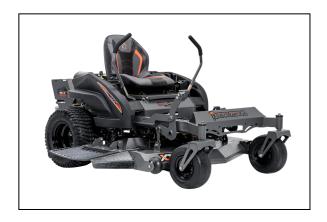

## RZ C 42" Briggs and Stratton®

We love the RZ-C, and so do our customers. With the same fusion-welded tube frame as our bigger zero turns, this compact version has the same durability with a lower starting price. Its 4" deep deck allows it to maneuver easily in tight places.

- 4" Deep Deck
- 5 gal Fuel Tank
- 18,500 FPM Blade Tip Speed
- Commercial Components: Ag Bearings, Belts, Blades, Idlers, Pulleys, Electric Clutches
- Exclusive Carlisle Turf Armor Bias Ply Tires
- Tuff Torq 300 Transmissions

Available in a 42" or 54" deck size and with the Briggs 25 hp or Kawasaki FR651 21.5 hp engines, the RZ-C is a compact solution that delivers the same great results. Give the RZ-C a test drive and see how we packed a BIG punch with a smaller-sized mower.