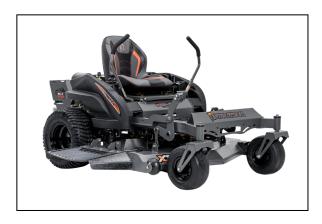

## **RZ C 54" Briggs and Stratton®**

We love the RZ-C, and so do our customers. With the same fusion-welded tube frame as our bigger zero turns, this compact version has the same durability with a lower starting price. Its 4" deep deck allows it to maneuver easily in tight places.

- 4" Deep Deck
- 5 gal Fuel Tank
- 18,500 FPM Blade Tip Speed
- Commercial Components: Ag Bearings, Belts, Blades, Idlers, Pulleys, Electric Clutches
- Exclusive Carlisle Turf Armor Bias Ply Tires
- Tuff Torq 300 Transmissions

Available in a 42" or 54" deck size and with the Briggs 25 hp or Kawasaki FR651 21.5 hp engines, the RZ-C is a compact solution that delivers the same great results. Give the RZ-C a test drive and see how we packed a BIG punch with a smaller-sized mower.