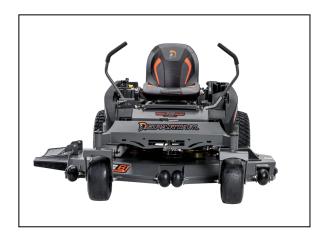

## RZ 61" Kawasaki®

Meet the Spartan RZ! Packed with the Tuff Torq 400 with steel gears and charge pumps, 22" Carlisle Turf Armor bias-ply tires plus more commercial components, the RZ really competes on the residential and commercial level.