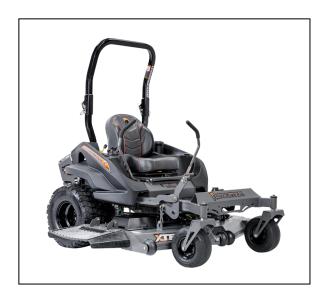

## 2022 Spartan Mowers RZ HD 48" Briggs & Stratton Zero-Turn Mower SZHD148724BS

Read More

SKU:SZHD148724BS

**Price:**\$7569

Categories: Mower Packages

## RZ HD 48" Briggs & Stratton

The RZ-HD is patterned after the big guys with 5" deep 7 gauge XTF decks, ROPS, 22" rear radials, Parker hydraulic transmissions, and the Spartan signature styling. Everyone loves the looks and can't deny the performance.

- 22" Rear Radial Drive Tires
- 5" Deep Deck
- 9 mph Top Speed
- 7 Gauge Decks
- Folding ROPS
- 9.5 gal Fuel Tank
- 18,500 FPM Blade Tip Speed
- Parker HTE 10cc Transmissions

Three deck sizes (48", 54" and 61") and three engine options (Briggs 25 hp, Kawasaki FR691 23 hp, Kawasaki FR730 24 hp). The RZ-HD is an excellent choice for large or small yards. Test drive one today at your nearest Spartan dealer.