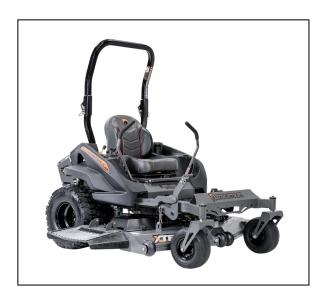

## RZ HD 48" Kawasaki

The RZ-HD is patterned after the big guys with 5" deep 7 gauge XTF decks, ROPS, 22" rear radials, Parker hydraulic transmissions, and the Spartan signature styling. Everyone loves the looks and can't deny the performance.

- 22" Rear Radial Drive Tires
- 5" Deep Deck
- 9 mph Top Speed
- 7 Gauge Decks
- Folding ROPS
- 9.5 gal Fuel Tank
- 18,500 FPM Blade Tip Speed
- Parker HTE 10cc Transmissions

Three deck sizes (48", 54" and 61") and three engine options (Briggs 25 hp, Kawasaki FR691 23 hp, Kawasaki FR730 24 hp). The RZ-HD is an excellent choice for large or small yards. Test drive one today at your nearest Spartan dealer.