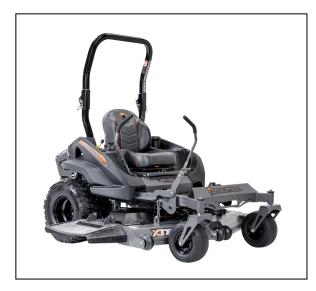

## RZ HD 54'' Kawasaki

The RZ-HD is patterned after the big guys with 5" deep 7 gauge XTF decks, ROPS, 22" rear radials, Parker hydraulic transmissions, and the Spartan signature styling. Everyone loves the looks and can't deny the performance.

- 22" Rear Radial Drive Tires
- 5" Deep Deck
- 9 mph Top Speed
- 7 Gauge Decks
- Folding ROPS
- 9.5 gal Fuel Tank
- 18,500 FPM Blade Tip Speed
- Parker HTE 10cc Transmissions

Three deck sizes (48", 54" and 61") and three engine options (Briggs 25 hp, Kawasaki FR691 23 hp, Kawasaki FR730 24 hp). The RZ-HD is an excellent choice for large or small yards. Test drive one today at your nearest Spartan dealer.