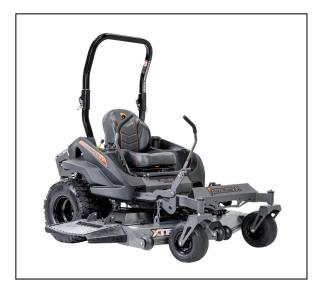

## 2022 Spartan Mowers RZ HD 61" Briggs and Stratton Zero-Turn Mower SZHD161724BS

Read More

SKU:SZHD161724BS

**Price:**\$8119

Categories: Mower Packages

## **RZ HD 61'' Briggs and Stratton**

The RZ-HD is patterned after the big guys with 5" deep 7 gauge XTF decks, ROPS, 22" rear radials, Parker hydraulic transmissions, and the Spartan signature styling. Everyone loves the looks and can't deny the performance.

- 22" Rear Radial Drive Tires
- 5" Deep Deck
- 9 mph Top Speed
- 7 Gauge Decks
- Folding ROPS
- 9.5 gal Fuel Tank
- 18,500 FPM Blade Tip Speed
- Parker HTE 10cc Transmissions

Three deck sizes (48", 54" and 61") and three engine options (Briggs 25 hp, Kawasaki FR691 23 hp, Kawasaki FR730 24 hp). The RZ-HD is an excellent choice for large or small yards. Test drive one today at your nearest Spartan dealer.