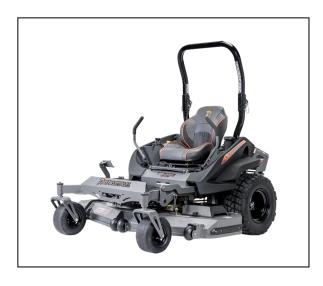

## RT Pro 61" Briggs and Stratton

A full-sized mower at a mid-sized price. It's no wonder RT-Pro has become one of Spartan's biggest selling mowers. Parker all-hydraulic transmissions, Briggs and Kawasaki engines, huge 24" radial traction tires, and Folding ROPS. The RT-Pro is packed with more advantages than any other competitor!

- 24" Rear Radial Drive Tires
- 360 Degree Seat Plate
- Comfortable Seat
- 2 Bearing Spindles
- Adjustable Steering Arms
- 6" Deep Deck
- 9 mph Top Speed
- 18,500 FPM Blade Tip Speed

More bang for your buck...that's what you'll find with the RT-Pro. Choose from a 54", 61" or 72" deck size and the Vanguard® 810 26 hp, the Kawasaki FX801V 25.5 hp or the Vanguard® Big Block 36 hp engines.