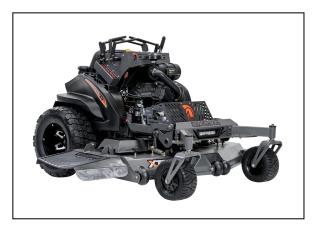

## 2022 Spartan Mowers KG XD 61" Vanguard Big Block Stand-On Mower STXD161993VE

Read More

SKU:STXD161993VE

**Price:**\$12539

**Categories:** Mower Packages

## KG XD 61" Vanguard Big Block

The KG-XD King of the Grass Stand On Mower combines all the best features of a zero-turn with a stand-on unit to work better, faster, smoother, and with more comfort from its sit-behind seat. Just lean back against the seat with your feet on the "soft-ride" platform and place your knees against the "Dymetrol®" angled bolster. We believe it is even more comfortable than a sit-down Z!