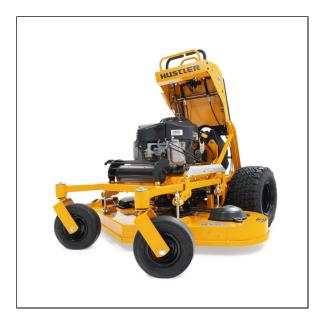

## Hustler Surfer Pro 34'' Stand On Mower - 941591

The Hustler Turf Surfer Pro is the latest edition to our stand-on mower family. With an overall length of 58.9 inches, the Surfer Pro has a smaller footprint than a traditional walk-behind or self-propelled push mower and even the smallest zero-turn mowers (like the Dash). The Surfer Pro is ideal for contractors who need to navigate tight spaces or have gated properties and would rather not walk. This stand-on mower may be compact in stature, but it still boasts a heavy-duty fabricated deck and Kawasaki engine. The Surfer Pro is a powerful tool in a contractor's overall lawn care arsenal.