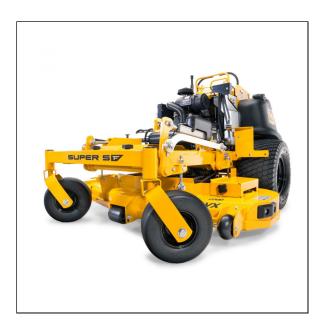

## Hustler Super SF 60" Kawasaki EFI Stand On Mower - 942029

?The Hustler Turf Super SF is the newest and biggest addition to our popular stand-on family of mowers. This monster mower is for the busy commercial contractor who needs to mow large properties with speed and precision. The Super SF comes equipped with dual fuel tanks, our newest fabricated VX deck, and at 26 inches, we've got the biggest tires in the stand-on game. With a heavy-duty hydraulic system including 21cc pumps and Parker wheel motors, the Super SF can reach speeds up to 15 mph