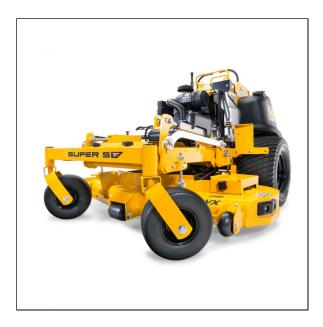

## Hustler Super SF 72'' Kawasaki EFI Stand On Mower - 942037

**?**The Hustler Turf Super SF is the newest and biggest addition to our popular stand-on family of mowers. This monster mower is for the busy commercial contractor who needs to mow large properties with speed and precision. The Super SF comes equipped with dual fuel tanks, our newest fabricated VX deck, and at 26 inches, we've got the biggest tires in the stand-on game. With a heavy-duty hydraulic system including 21cc pumps and Parker wheel motors, the Super SF can reach speeds up to 15 mph