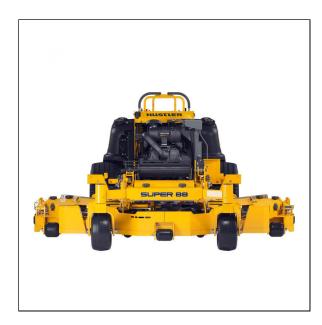

## Hustler Super 88 Vanguard 88" Stand On Mower - 936617

The most versatile commercial mower on the market with a wide cutting width to handle large lawns and massive acreages, yet agile enough to match smaller mowers on uneven terrain and around tight obstacles. It starts with the heavy-duty, 88 inch, 11-gauge welded steel deck featuring a 54 inch center deck and two pivoting wings. This combination provides a professional cut quality while reducing the risk of scalping uneven terrain.

The Vanguard® premium Big Block engine not only provides the consistent power you need for maximum productivity, it will also save you time and money on maintenance with the optional Oil Guard system, allowing up to 500 hours between oil changes.