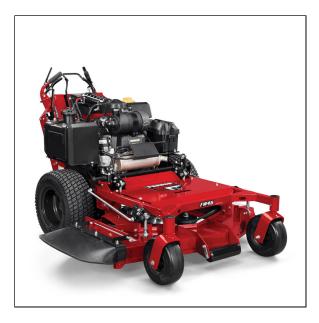

## Ferris FW45 52'' Walk Behind Mower - Kawasaki

Read More

SKU:5901891

Price:\$9599

Categories: Ferris

**Product Description** 

## Ferris FW45 52" Walk Behind Mower - Kawasaki

## **Fuel-Efficient Wide Area Commercial Mowers Built for Comfort & Control**

The FW45 is engineered for performance, productivity, and comfort. The three available deck sizes allow for maneuverability while engine options provide the power a commercial walk mower needs. Pairing comfort features like ergonomically designed controls with easy maintenance and durability mean the FW45 can handle whatever is thrown at it.