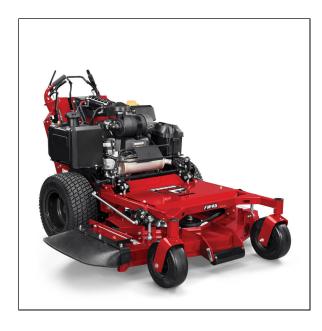

## Ferris FW45 48" Walk Behind Mower with Centralized Controls

Read More

SKU:5902014

Price: \$9299

Categories: Ferris

**Product Description** 

## Ferris FW45 48" Walk Behind Mower

## Fuel-Efficient Wide Area Commercial Mowers Built for Comfort & Control

The FW45 is engineered for performance, productivity, and comfort. The three available deck sizes allow for maneuverability while engine options provide the power a commercial walk mower needs. Pairing comfort features like ergonomically designed controls with easy maintenance and durability mean the FW45 can handle whatever is thrown at it.